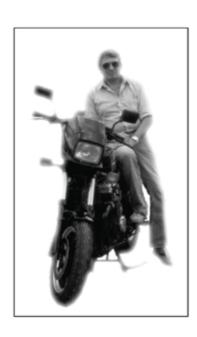

### **Robin Mayne Memorial Trophy**

1942 - 2009

Awarded to the most interesting motorcycle or rider at the Audlem Festival of Transport.

Robin was a very keen motorcyclist for over 50 years, owning an array of interesting motorcycles including MV Agusta, Manx Norton, Honda CBR 6 and many more. He sponsored the motorcycle racing team Mayneline Racing whose rider - Clive Horton - had many successful races in the UK, Europe and America.

Robin followed motorcycle circuit racing, which was to become Moto GP, all his life and participated in Motorcycle Enduro events. This trophy is awarded by his family and friends in his memory.

Each year David Basford writes a Poem about the Audlem Transport Festival.