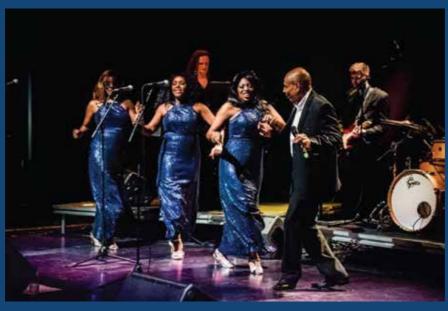

### **AUDLEM PARTY ON THE PARK 2026 SATURDAY 27TH JUNE**

BY PUBLIC DEMAND WE WELCOME BACK

## **ROY G HEMMINGS**

AND THE DICTIONARY OF SOUL

One of the UK's leading authentic Soul & Motown Bands fronted by legendary showman Roy G Hemmings the longest serving member of the legendary Drifters. The Dictionary of Soul show includes songs by Otis Redding, James Brown, The O-Jays, The Supremes, Temptations, Four Tops, Drifters and other Soul / Motown greats.

The shows also feature the Prim-ettes, who add a stunning dimension of smooth harmonies and slick Motown dance routines, jam-packed with timeless songs performed with energy and sensitivity.

GAZEBO PLOTS/TICKETS AVAILABLE FROM 1ST SEPTEMBER 2025 Email: info@audlem-aset.org